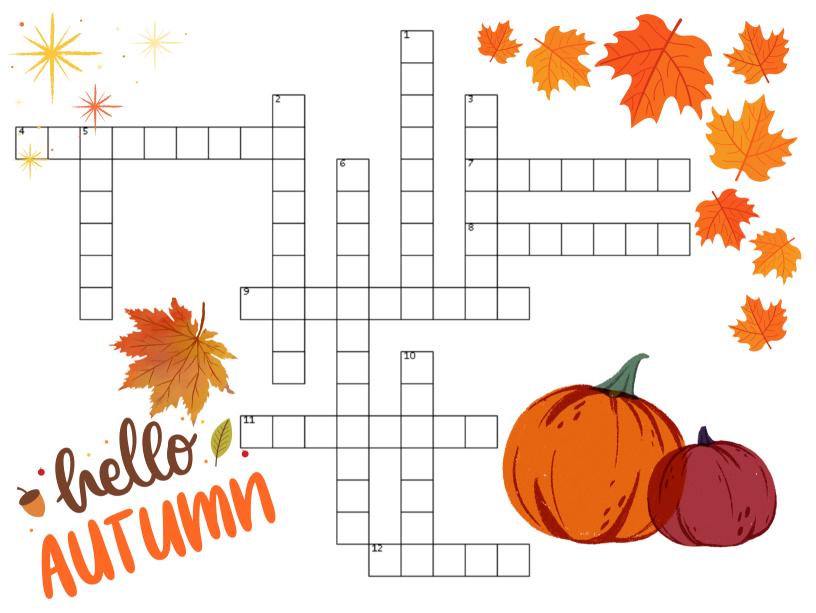

#### **ACROSS**

- 4. A spooky holiday celebrated on October 31 with trick-or-treating and haunted fun.
  - 7. Treating others with kindness and valuing their differences.
  - 8. Understanding and sharing the feelings of another person.
    - 9. A mix of different backgrounds, cultures, and perspectives.
  - 11. Outfits worn to disguise or represent something, especially on Halloween.
    - 12. A sense of togetherness and harmony among people.

#### **DOWN**

- 1. Celebrations or events that bring communities together for fun and enjoyment.
  - 2. Making sure everyone feels valued and has a sense of belonging.
  - 3. The time when crops are gathered from the fields, often in autumn.
    - 5. These fall from the trees and change colors in autumn.
    - 6. Recognizing and valuing someone's efforts or contributions.
  - 10. A large, round, orange fruit commonly carved into jack-o'-lanterns.