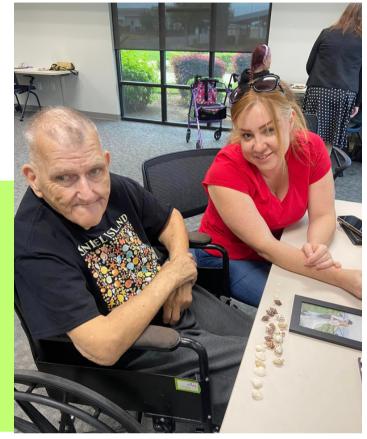

# **Celebrating a Milestone: John's 77th**

We're thrilled to share a heartwarming celebration that took place right here in our local Rocklin office! Employer, John, recently marked a significant milestone – his 77th birthday, and what better way to commemorate it than with a gathering of friends.

The area was buzzing with laughter and camaraderie as John's friends joined together to share stories, celebrate, and, most importantly, have a great time. The festivities took a creative turn as the group embarked on a delightful crafting activity, decorating picture frames with seashells. The office transformed into a hub of creativity, with shells, glue, and laughter filling the air.

As each frame took shape, so did the memories being made. The seashell-decorated frames became not just a creative expression but also tangible tokens of a day filled with joy and friendship.

It's moments like these that make our comapny more than just an career – it's a community. Join us in extending our warmest wishes to John on this special occasion, and here's to many more celebrations that bring us together as a work family.