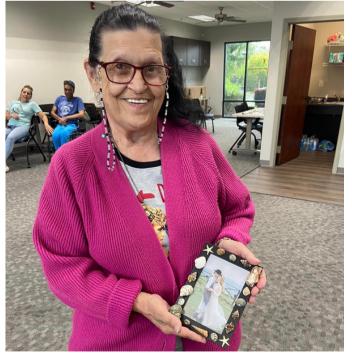

The area was buzzing with laughter and camaraderie as John's friends joined together to share stories, celebrate, and, most importantly, have a great time. The festivities took a creative turn as the group embarked on a delightful crafting activity, decorating picture frames with seashells. The office transformed into a hub of creativity, with shells, glue, and laughter filling the air.

As each frame took shape, so did the memories being made. The seashell-decorated frames became not just a creative expression but also tangible tokens of a day filled with joy and friendship.

It's moments like these that make our comapny more than just an career – it's a community. Join us in extending our warmest wishes to John on this special occasion, and here's to many more celebrations that bring us together as a work family.